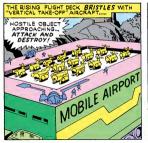

## FOES!

INSIGES HAVE PLACED MAN MINUTES AWAY FROM ANY POINT ON EARTH ... WITH DISTANCE ANNIHILATED. THE PERIL OF TOTAL WAR CAN BE FOUGHT AS SWIFTLY AS IT APPEARS.... OWAC MANEULERS HIS "CAPSULE-PLAVE INTO A STEEP DIVE FROM THE STRATOSPHERE AND BEGINS HIS GLIDE ACROSS ENDER.... CAN ONE MAN STOP A BRIGAND ARMY FROM ITS GOAL OF CONQUEST? A HUNDRED THOUSAND GUIS WAIT WITH ONE ANSWER....